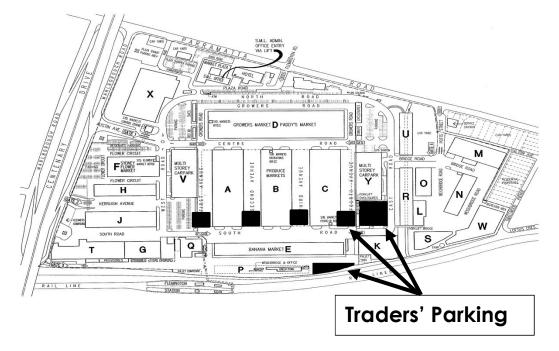

## SATURDAY PARKING CONDITIONS

To provide more parking for customers at the Saturday Paddy's Fresh Food Market, all Traders must park their vehicles in the following areas:

- Rail Siding Area, P Awning adjacent CHEP Pallet yard
- Open Eastern Car Park
- Far southern end of Buildings A, B & C